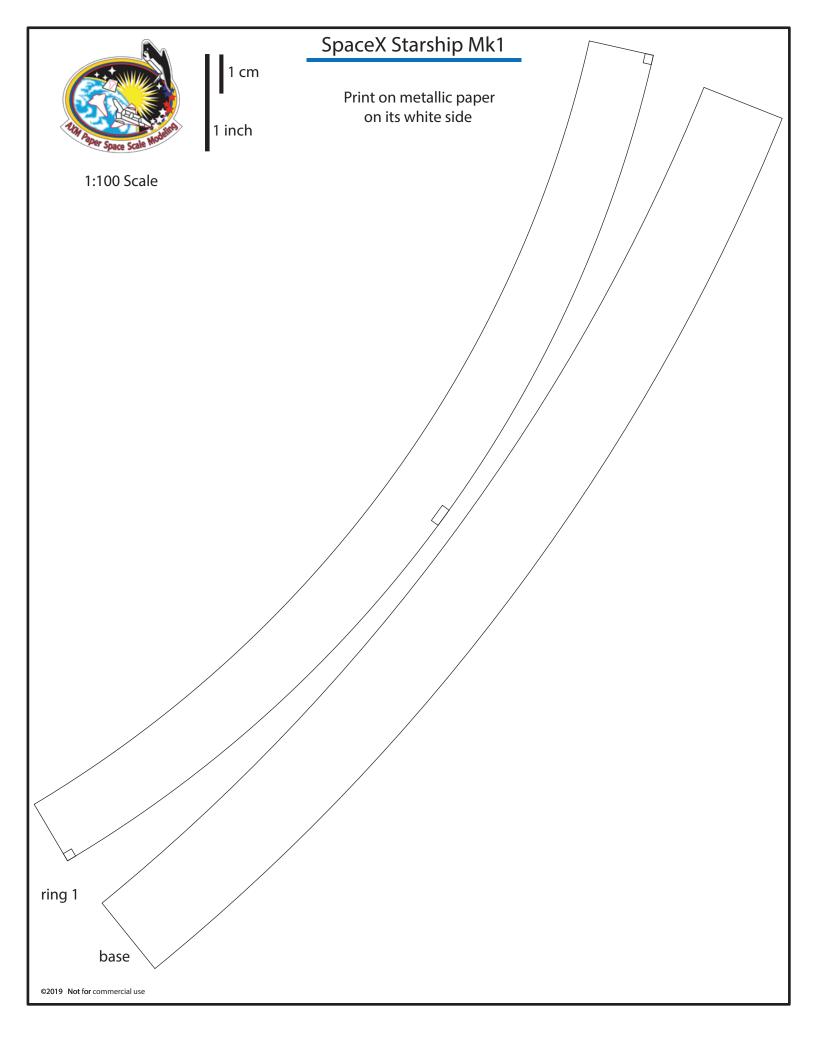

Print on metallic paper on its white side

#### Front bottom

Print on metallic paper on its white side