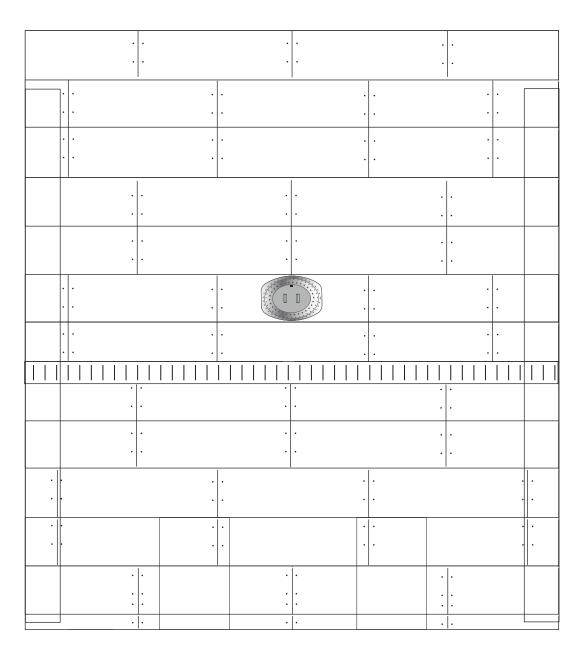

#### Back bottom

| 1 cm                                   | SpaceX Starship Mk1                    | Print on Cardstock (110 lbs)        |
|----------------------------------------|----------------------------------------|-------------------------------------|
| 1:100 Scale                            | \\\\\\\\\\\\\\\\\\\\\\\\\\\\\\\\\\\\\\ |                                     |
| Connectors for Upper body and nosecone |                                        |                                     |
|                                        | <br>                                   | Connectors for upper and lower body |
|                                        | <br>                                   |                                     |
|                                        |                                        |                                     |
| Engine section<br>interior wall        |                                        |                                     |

|                          | 1 cm                                  | SpaceX Starship Mk1 | Print on Cardstock (110 lbs) |
|--------------------------|---------------------------------------|---------------------|------------------------------|
|                          | '                                     |                     |                              |
| 1:100 Scale              | 1 inch                                |                     |                              |
| 1                        |                                       |                     |                              |
|                          |                                       |                     |                              |
|                          |                                       |                     |                              |
|                          |                                       |                     |                              |
|                          |                                       |                     |                              |
|                          |                                       |                     |                              |
|                          |                                       |                     |                              |
|                          | n secti                               |                     | n sectii                     |
|                          | Body bottom section                   |                     | Body bottom section          |
|                          | Body                                  |                     | - Body                       |
| Body top section         |                                       | Body top section    |                              |
| dy <u>to</u> p           |                                       | dy top              |                              |
| Bo                       |                                       | Bo                  |                              |
|                          |                                       |                     |                              |
|                          |                                       |                     |                              |
|                          |                                       |                     |                              |
|                          |                                       |                     |                              |
|                          |                                       |                     |                              |
|                          |                                       |                     |                              |
|                          |                                       |                     |                              |
|                          |                                       |                     |                              |
| '                        |                                       | ı<br>I              |                              |
| ©2019 Not for commercial | e e e e e e e e e e e e e e e e e e e |                     |                              |

Print on Cardstock (110 lbs)

©2020 Not for commercial use