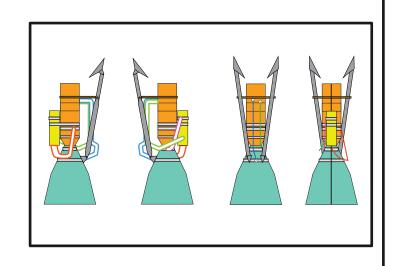

#### Back bottom

| 1 cm                                   | SpaceX Starship Mk1                    | Print on Cardstock (110 lbs)        |
|----------------------------------------|----------------------------------------|-------------------------------------|
| 1:100 Scale                            | \\\\\\\\\\\\\\\\\\\\\\\\\\\\\\\\\\\\\\ |                                     |
| Connectors for Upper body and nosecone |                                        |                                     |
|                                        | <br>                                   | Connectors for upper and lower body |
|                                        | <br>                                   |                                     |
|                                        |                                        |                                     |
| Engine section<br>interior wall        |                                        |                                     |