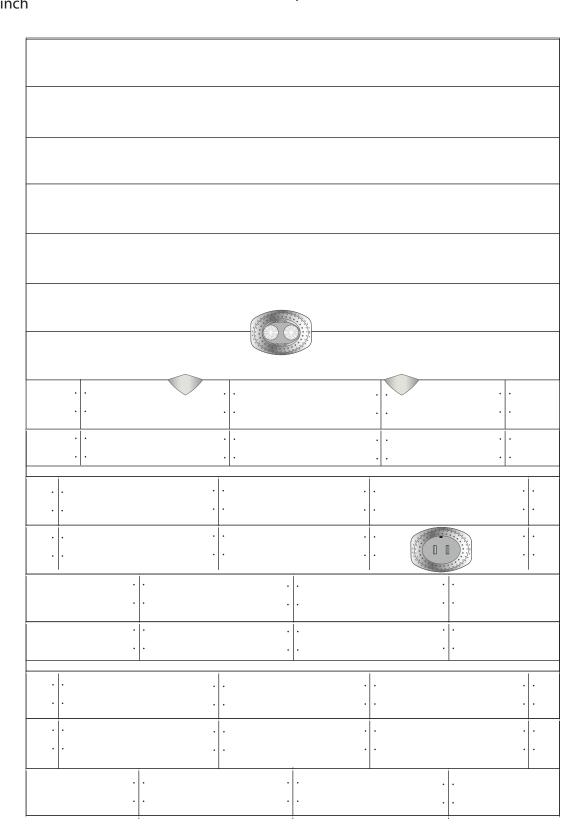

Print on metallic paper on its white side

#### Front bottom

Print on metallic paper on its white side