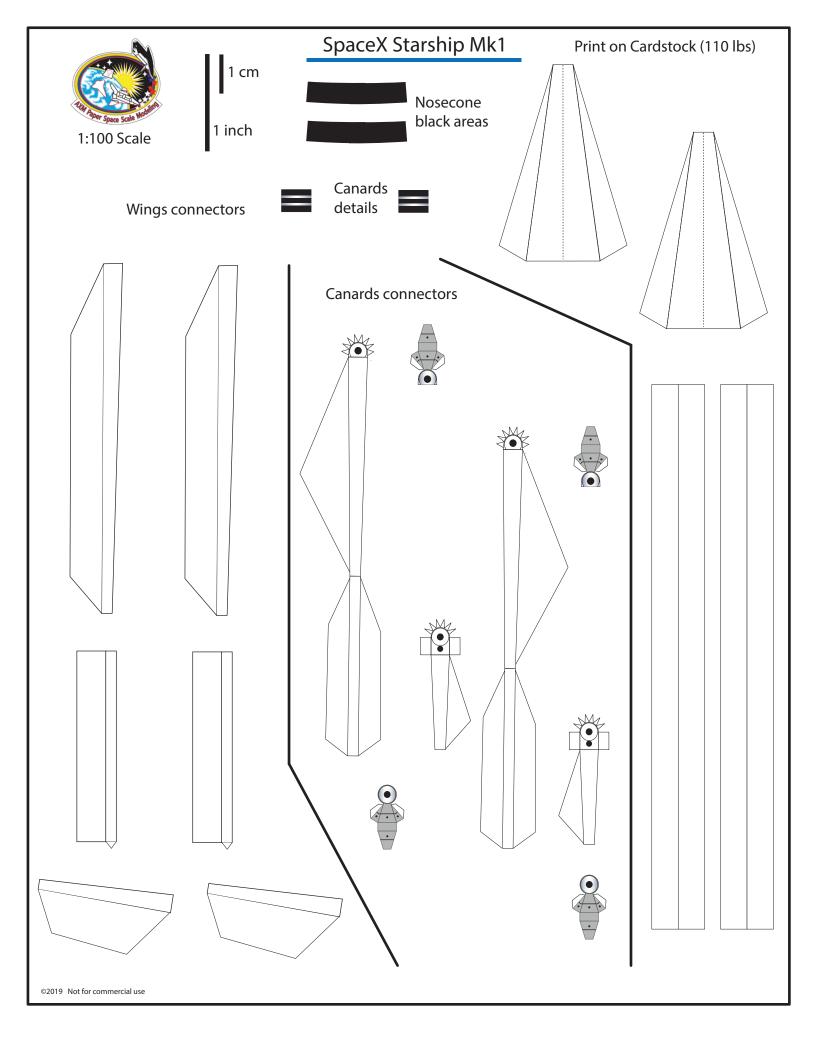

#### Back bottom

| 1 cm                                   | SpaceX Starship Mk1                    | Print on Cardstock (110 lbs)        |
|----------------------------------------|----------------------------------------|-------------------------------------|
| 1:100 Scale                            | \\\\\\\\\\\\\\\\\\\\\\\\\\\\\\\\\\\\\\ |                                     |
| Connectors for Upper body and nosecone |                                        |                                     |
|                                        | <br>                                   | Connectors for upper and lower body |
|                                        | <br>                                   |                                     |
|                                        |                                        |                                     |
| Engine section<br>interior wall        |                                        |                                     |