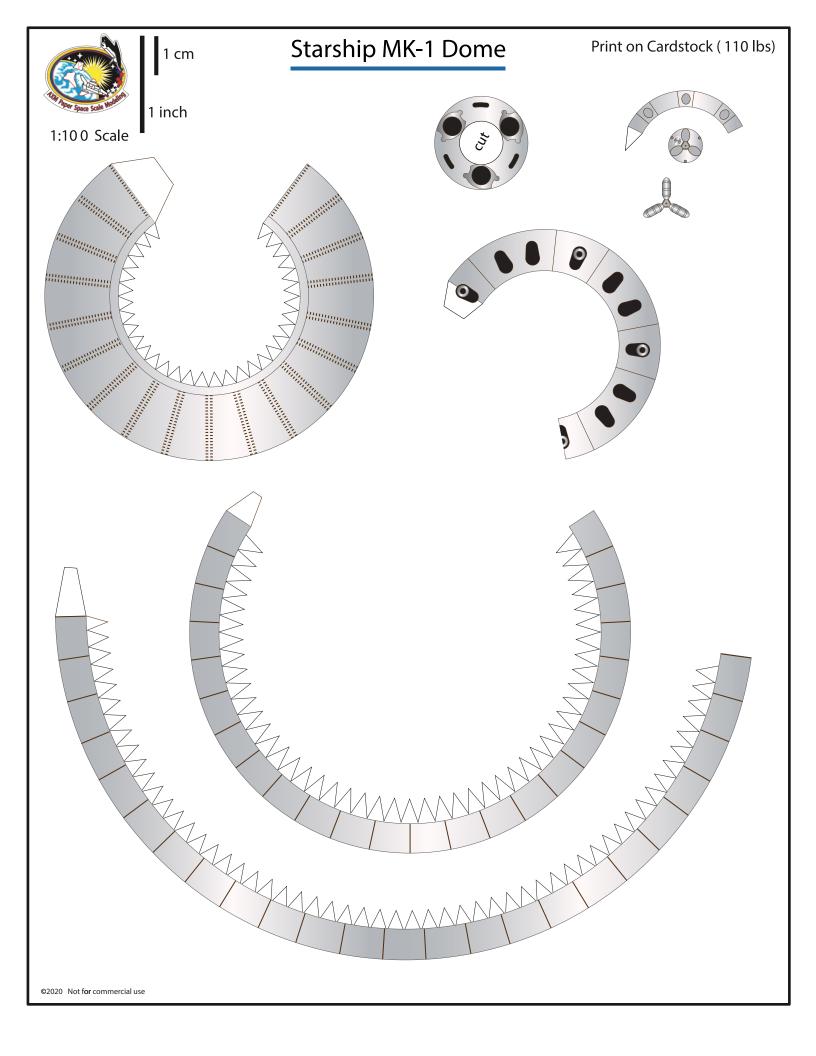

Print on metallic paper on its white side

### Front top

Print on metallic paper on its white side

#### Front bottom

Print on metallic paper on its white side

#### Back bottom

| 1 cm                                   | SpaceX Starship Mk1                    | Print on Cardstock (110 lbs)        |
|----------------------------------------|----------------------------------------|-------------------------------------|
| 1:100 Scale                            | \\\\\\\\\\\\\\\\\\\\\\\\\\\\\\\\\\\\\\ |                                     |
| Connectors for Upper body and nosecone |                                        |                                     |
|                                        | <br>                                   | Connectors for upper and lower body |
|                                        | <br>                                   |                                     |
|                                        |                                        |                                     |
| Engine section<br>interior wall        |                                        |                                     |