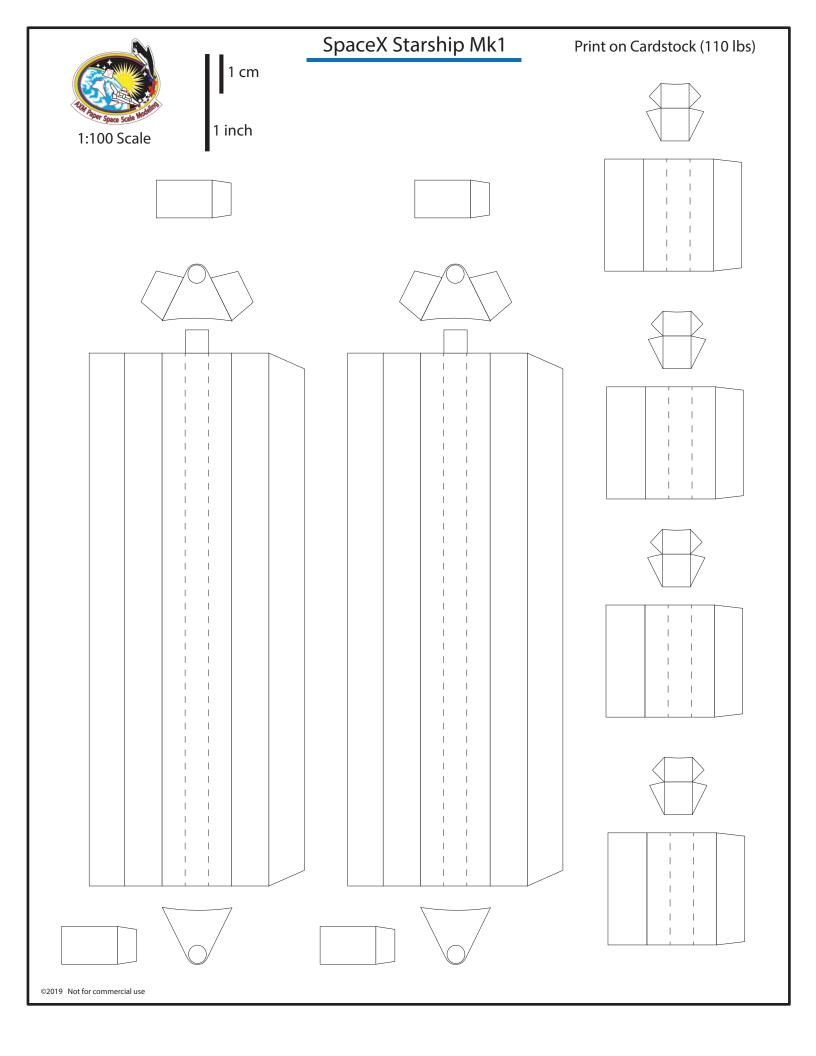

|                          | 1 cm                                  | SpaceX Starship Mk1 | Print on Cardstock (110 lbs) |
|--------------------------|---------------------------------------|---------------------|------------------------------|
|                          | '                                     |                     |                              |
| 1:100 Scale              | 1 inch                                |                     |                              |
| 1                        |                                       |                     |                              |
|                          |                                       |                     |                              |
|                          |                                       |                     |                              |
|                          |                                       |                     |                              |
|                          |                                       |                     |                              |
|                          |                                       |                     |                              |
|                          |                                       |                     |                              |
|                          | n secti                               |                     | n sectii                     |
|                          | Body bottom section                   |                     | Body bottom section          |
|                          | Body                                  |                     | - Body                       |
| Body top section         |                                       | Body top section    |                              |
| dy <u>to</u> p           |                                       | dy top              |                              |
| Bo                       |                                       | Bo                  |                              |
|                          |                                       |                     |                              |
|                          |                                       |                     |                              |
|                          |                                       |                     |                              |
|                          |                                       |                     |                              |
|                          |                                       |                     |                              |
|                          |                                       |                     |                              |
|                          |                                       |                     |                              |
|                          |                                       |                     |                              |
| '                        |                                       | ı<br>I              |                              |
| ©2019 Not for commercial | e e e e e e e e e e e e e e e e e e e |                     |                              |

Print on Cardstock (110 lbs)

©2020 Not for commercial use