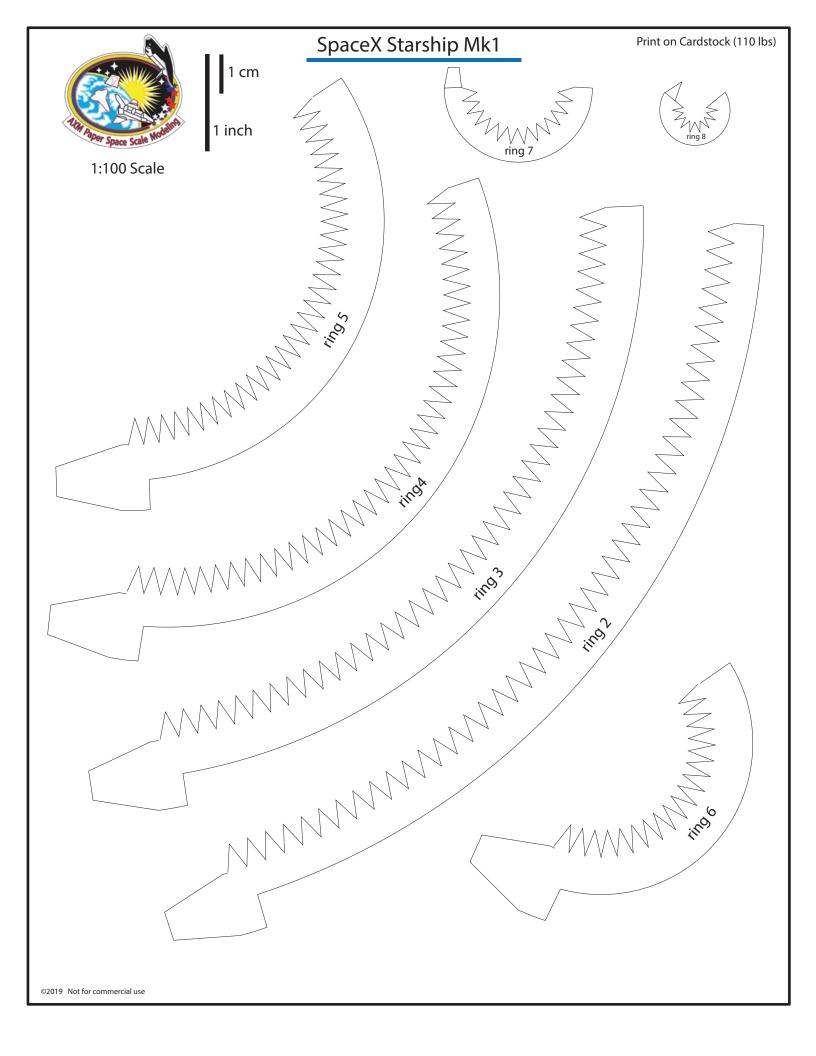

#### Back bottom

| 1 cm                                   | SpaceX Starship Mk1                    | Print on Cardstock (110 lbs)        |
|----------------------------------------|----------------------------------------|-------------------------------------|
| 1:100 Scale                            | \\\\\\\\\\\\\\\\\\\\\\\\\\\\\\\\\\\\\\ |                                     |
| Connectors for Upper body and nosecone |                                        |                                     |
|                                        | <br>                                   | Connectors for upper and lower body |
|                                        | <br>                                   |                                     |
|                                        |                                        |                                     |
| Engine section<br>interior wall        |                                        |                                     |