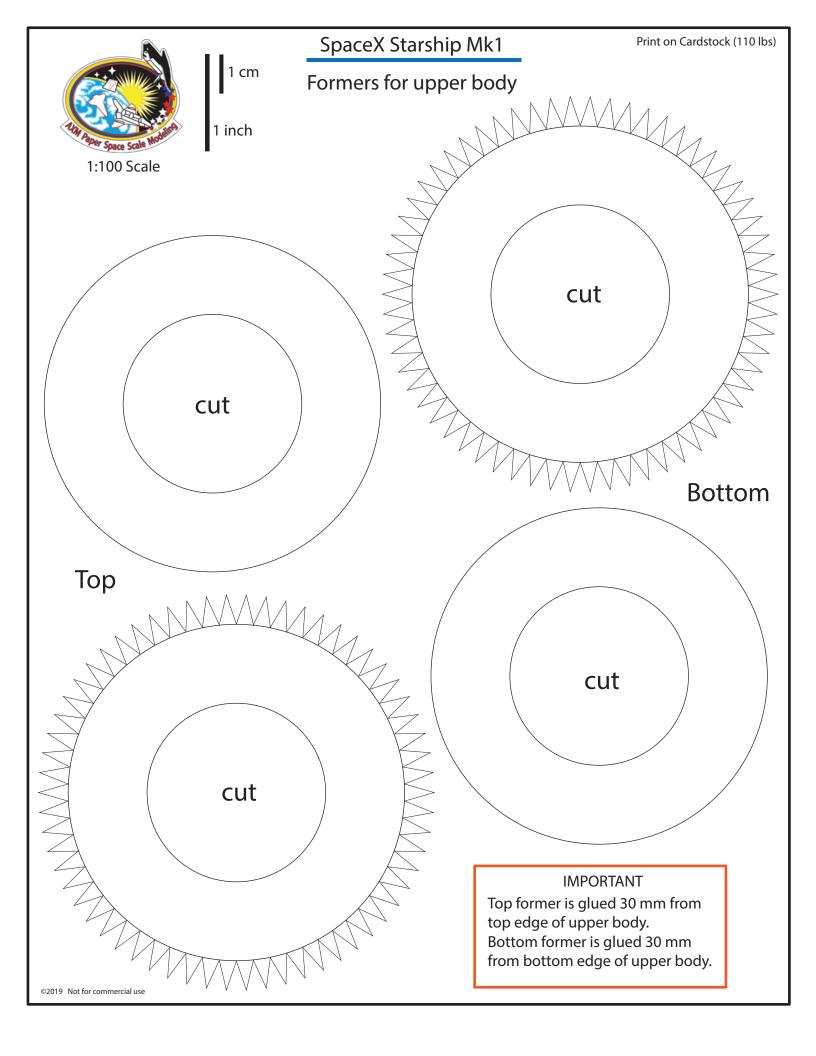

#### Back bottom

| 1 cm                                   | SpaceX Starship Mk1                    | Print on Cardstock (110 lbs)        |
|----------------------------------------|----------------------------------------|-------------------------------------|
| 1:100 Scale                            | \\\\\\\\\\\\\\\\\\\\\\\\\\\\\\\\\\\\\\ |                                     |
| Connectors for Upper body and nosecone |                                        |                                     |
|                                        | <br>                                   | Connectors for upper and lower body |
|                                        | <br>                                   |                                     |
|                                        |                                        |                                     |
| Engine section<br>interior wall        |                                        |                                     |