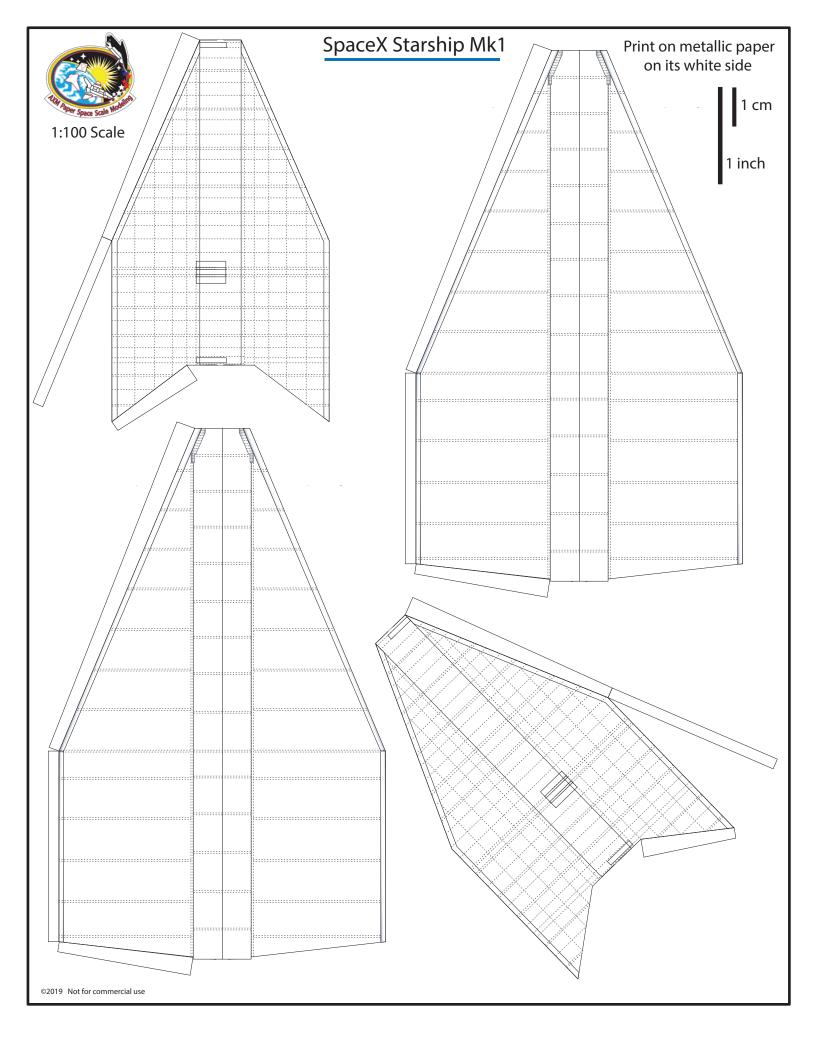

Print on metallic paper on its white side

### Front top

Print on metallic paper on its white side

### Back top

|      |     |     | • • |
|------|-----|-----|-----|
|      | . . | • • | • • |
|      |     |     |     |
|      |     |     |     |
|      |     | •   |     |
| •    |     |     |     |
|      |     |     |     |
|      |     |     |     |
|      |     |     |     |
|      |     | •   |     |
|      |     |     |     |
| <br> |     |     | 1   |

#### Front bottom

Print on metallic paper on its white side