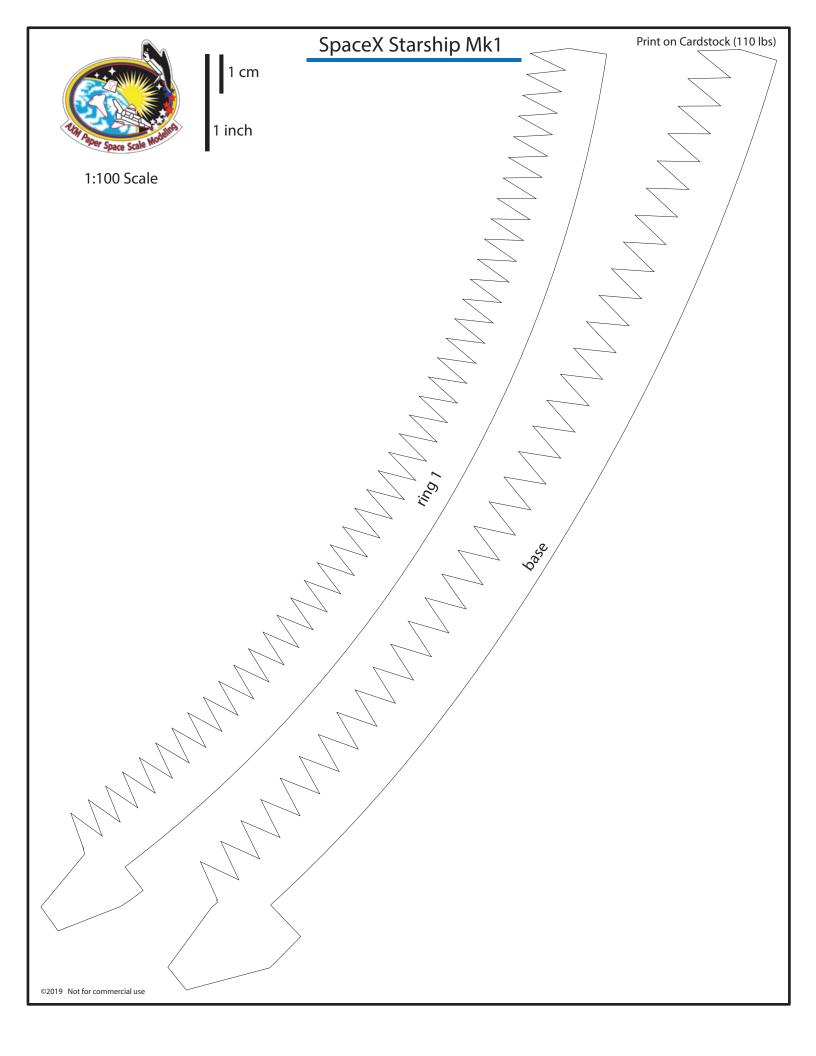

Print on metallic paper on its white side

### Front top



Print on metallic paper on its white side

### Back top

|      |     |     | • • |
|------|-----|-----|-----|
|      | . . | • • | • • |
|      |     |     |     |
|      |     |     |     |
|      |     | •   |     |
| •    |     |     |     |
|      |     |     |     |
|      |     |     |     |
|      |     |     |     |
|      |     | •   |     |
|      |     |     |     |
| <br> |     |     | 1   |

Print on metallic paper on its white side

#### Front bottom







Print on metallic paper on its white side

#### Back bottom







| 1 cm                                   | SpaceX Starship Mk1                    | Print on Cardstock (110 lbs)        |
|----------------------------------------|------------------------------