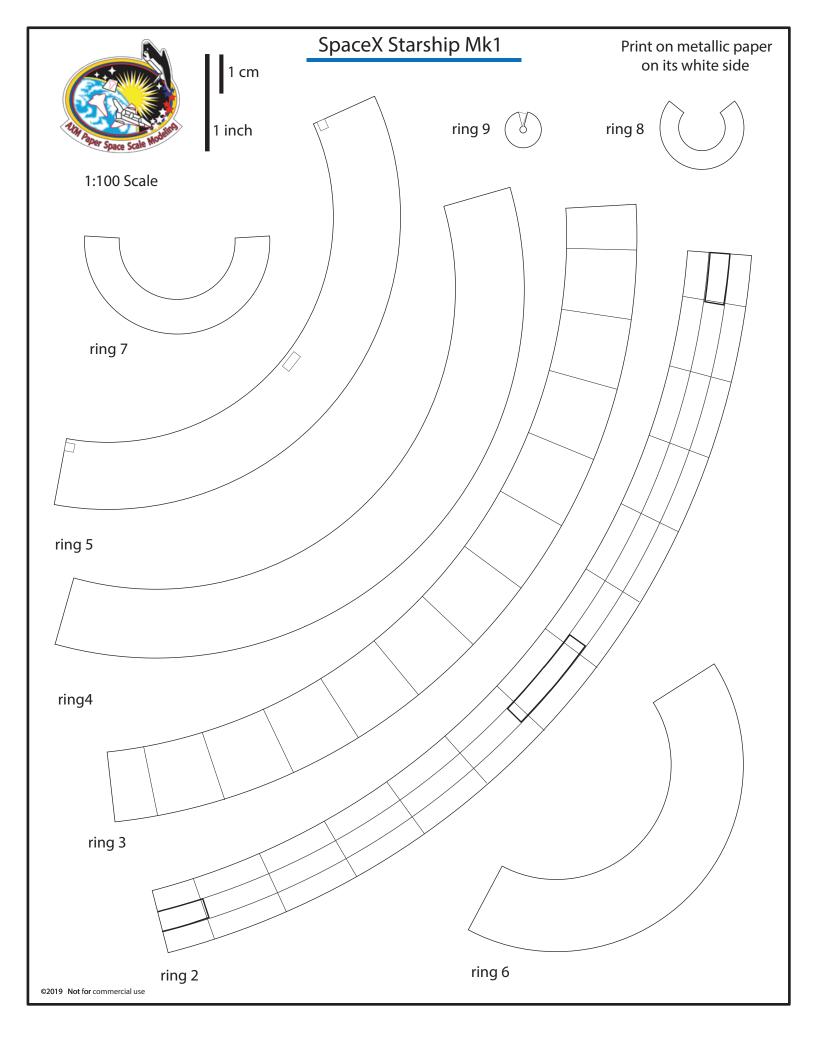

Print on metallic paper on its white side

### Front top



Print on metallic paper on its white side

### Back top

|      |     |     | • • |
|------|-----|-----|-----|
|      | . . | • • | • • |
|      |     |     |     |
|      |     |     |     |
|      |     | •   |     |
| •    |     |     |     |
|      |     |     |     |
|      |     |     |     |
|      |     |     |     |
|      |     | •   |     |
|      |     |     |     |
| <br> |     |     | 1   |

Print on metallic paper on its white side

#### Front bottom







Print on metallic paper on its white side

#### Back bottom







| 1 cm                                   | SpaceX Starship Mk1                    | Print on Cardstock (110 lbs)        |
|----------------------------------------|------------------------