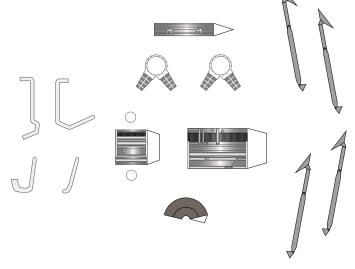

#### Back bottom

| 1 cm                                   | SpaceX Starship Mk1                    | Print on Cardstock (110 lbs)        |
|----------------------------------------|----------------------------------------|-------------------------------------|
| 1:100 Scale                            | \\\\\\\\\\\\\\\\\\\\\\\\\\\\\\\\\\\\\\ |                                     |
| Connectors for Upper body and nosecone |                                        |                                     |
|                                        | <br>                                   | Connectors for upper and lower body |
|                                        | <br>                                   |                                     |
|                                        |                                        |                                     |
| Engine section<br>interior wall        |                                        |                                     |